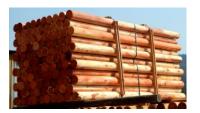

Our Redwood posts are milled out of the tops of trees from those logging operations, tops that are too small to produce lumber and were previously put into the waste stream. After producing the doweled redwood posts, the leftover wood particles are then

Processor sizing and sorting logs for the doweler

transported next door to supply a biomass-to-fuel cell system that converts the logging waste to essentially carbon-neutral power.