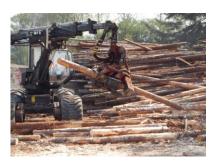

Our Redwood posts are milled out of the tops of trees from those logging operations, tops that are too small to produce lumber and were previously put into the waste stream. After producing the doweled redwood posts, the leftover wood particles are then

Processor sizing and sorting logs for the doweler

transported next door to supply a biomass-to-fuel cell system that converts the logging waste to essentially carbon-neutral power.