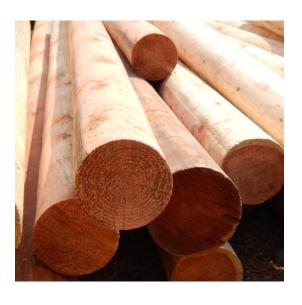

#### **Doweled Redwood**

Doweled Redwood posts at the mill in Blue Lake, CA

# **Untreated Durability**

Redwood is well-known for its beauty and durability. This California native species has been used outdoors for hundreds of years. The heartwood is naturally resistant to insects and decay, making it a non-toxic and chemical free alternative to pressure treated wood. Doweled redwood posts are graded to contain at least 80% heartwood for natural in ground durability.